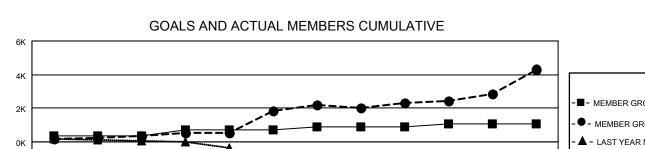

JULY

-2K

-4K

-6K

AUG

SEPT

ост

NOV

JAN

FEB

MAR

APR

MAY

JUNE

| MEMBER GROWTH NET GOAL          |  |
|---------------------------------|--|
| • - MEMBER GROWTH ACTUAL        |  |
| A - LAST YEAR MEMBERSHIP ACTUAL |  |
|                                 |  |

## GAT MONTHLY MEMBERSHIP PROGRESS REPORT

Multiple District 3232

Results as of: 6/30/2021

LOCATION: INDIA

|               | Club          | S           |               | Members               |                           |                         |                                                    |  |  |  |
|---------------|---------------|-------------|---------------|-----------------------|---------------------------|-------------------------|----------------------------------------------------|--|--|--|
|               | RESULTS FOR   | R 2020-2021 |               | RESULTS FOR 2020-2021 |                           |                         |                                                    |  |  |  |
| QUARTER       | NEW CLUB GOAL | NEW CLUBS   | DROPPED CLUBS | QUARTER               | MEMBER GROWTH NET<br>GOAL | MEMBER GROWTH<br>ACTUAL | DROPPED<br>MEMBERS ACTUAL<br>(including transfers) |  |  |  |
| JULY/AUG/SEPT | 6             | 7           | 3             | JULY/AUG/SE           |                           | 491                     | 138                                                |  |  |  |
| OCT/NOV/DEC   | 6             | 27          | 0             | OCT/NOV/DEC           | 355                       | 2,073                   | 572                                                |  |  |  |
| JAN/FEB/MAR   | 4             | 30          | 16            | JAN/FEB/MAR           | 190                       | 815                     | 329                                                |  |  |  |
| APR/MAY/JUNE  | 4             | 207         | 1             | APR/MAY/JUN           | IE 190                    | 4,210                   | 2,136                                              |  |  |  |